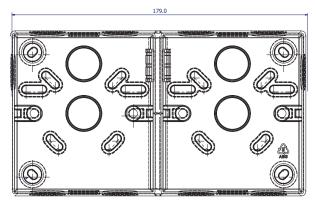

### Part Number - Double Backbox

10-9010WXX-S 10-9010RXX-S Identifire Double Backbox - White Identifire Double Backbox - Red

# **Dimensional Drawing**

- Perfect solution for combining two devices
- / Available in red and white
- / Mini PSU and Relay kit available
- Capability of creating mains powered Sounder/Sounder VID/VID
- / Side knockouts to combine 2 or more double backboxes
- Fixings for most globally recognised wall backboxes