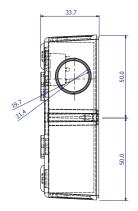

# **Dimensional Drawing**

- Perfect solution for combining two devices
- / Available in red and white
- / Mini PSU and Relay kit available
- Capability of creating mains powered Sounder/Sounder VID/VID
- / Side knockouts to combine 2 or more double backboxes
- Fixings for most globally recognised wall backboxes