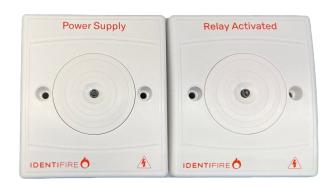

#### **Part Numbers - Kits**

10-9011WXX-KIT

Identifire Mini PSU & Relay Kit

The Backbox can be purchased individually or as part of a kit, including the Mini PSU/Relay kit - a perfect solution for localised door holders.

Like all Identifire products the kits are available in available in red and white.