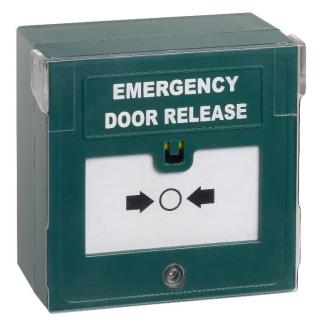

# STP-KGG300SG-LSRC Triple pole break glass unit complete with LED, sounder and cover

Surface mount resettable triple pole break glass with LED, sounder and protective cover

## Features

- Triple pole
- Surface Mount
- Replaceable plastic element included which breaks like glass (part ref. MX05)
- Optional resettable element available

# **Technical Information**

- COM, NO, NC contacts on each switch pole
- Contacts rating: 5A @ 12Vdc
- Dimensions: 87mm(H) x 87mm(W) x 54mm(D)
- Operating temperature: -40°C to 85°C
- Suitable for indoor use only