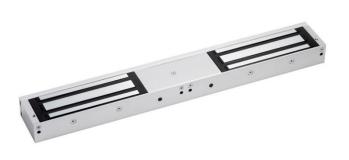

## STP-EM40 Double standard maglock, monitored

Standard monitored double magnetic lock, designed for indoor applications where 545kg holding force is required. Monitoring provides LED lock status indication and relay contacts for signalling.

## **Features**

- MOV provides spike and surge protection
- Fail-safe operation (power to lock)
- Anti-residual magnetism protection
- Top-plate, armature-plate and fixings included
- Dual voltage 12Vdc or 24Vdc (selectable)
- Surface mount
- Silver anodised aluminium finish
- Lock monitoring