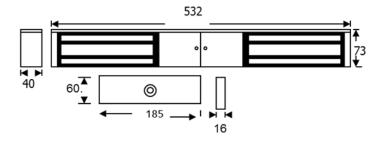

## **Technical Information**

- Holding force: up to 545kg (1200lb) per side
- Current draw = 500mA @ 12Vdc / 250mA
   @ 24Vdc per side
- Voltage tolerance: +/- 15%
- Operating temp: -10°C to +55°C
- Humidity: 0-95% non-condensating
- Weight: 9.6kg approx.
- Relay: COM/NO/NC (1A@ 24Vdc) (one per side)