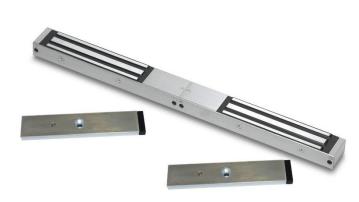

# Double slim maglock, unmonitored with door status monitoring

Slim unmonitored, double magnetic lock for double doors. Compact design making it ideal for most indoor applications where 275kg holding force is sufficient. This model includes door status monitoring contacts to monitor each door position (open or closed).

### Features

- MOV provides spike and surge protection
- Fail-safe operation (power to lock)
- Anti-residual magnetism protection
- Top-plate, armature-plate and fixings included
- Slim design
- Dual voltage 12Vdc or 24Vdc (selectable)
- Surface mount
- Silver anodized aluminium finish
- Door status monitoring