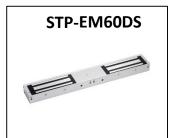

## STP-EM04DS

# Double slim maglock, unmonitored with door status monitoring

Slim unmonitored, double magnetic lock for double doors. Compact design making it ideal for most indoor applications where 275kg holding force is sufficient. This model includes door status monitoring contacts to monitor each door position (open or closed).

### Features

- MOV provides spike and surge protection
- Fail-safe operation (power to lock)
- Anti-residual magnetism protection
- Top-plate, armature-plate and fixings included
- Slim design
- Dual voltage 12Vdc or 24Vdc (selectable)
- Surface mount
- Silver anodized aluminium finish
- Door status monitoring

## **Technical Information**

- Holding force: up to 275kg (600lb) per side
- Current draw = 500mA @ 12Vdc / 250mA @ 24Vdc per side
- Voltage tolerance: +/- 15%
- Operating temp: -10°C to +55°C
- Humidity: 0-95% non-condensating
- Weight: 4kg approx.
- Reed switch door contact (one per side)