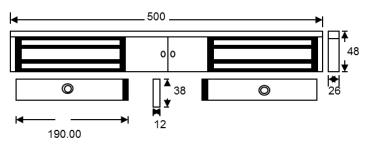

## **Technical Information**

- Holding force: up to 275kg (600lb) per side
- Current draw = 500mA @ 12Vdc / 250mA @ 24Vdc per side
- Voltage tolerance: +/- 15%
- Operating temp: -10°C to +55°C
- Humidity: 0-95% non-condensating
- Weight: 4kg approx.
- Reed switch door contact (one per side)