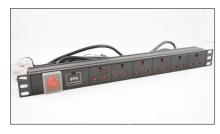

# Accessories designed especially for ALL-RACK wall mounted data cabinets

| Part No    | Description                 |  |
|------------|-----------------------------|--|
| SHELF1U300 | 300mm Deep Cantilever shelf |  |
| SHELF2U400 | 400mm Deep Cantilever shelf |  |
| MANBAR1U4R | 1U cable management bar     |  |
| 1UBSP      | 1U Brush strip panel        |  |
| PDU6H      | 6 way horizontal PDU 1U     |  |