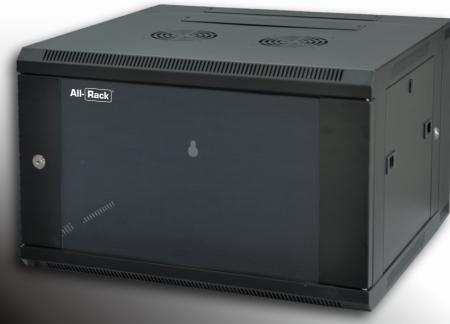

ALL-RACK 2 part hinged 550mm deep racks are our most versatile rack. It can swing open when mounted to a wall providing easy access to the rear of the cabinet. Thus making it easier to install and maintain your equipment. Lockable and removable side panels provide extra security and easy access to the left and right of the rack.

## **Features**

Welded structure can be easy assembled.

Slots in back ensure convenient and guick wall mounting.

Swing frame allows the cabinet to swing away from the wall for easy access to equipment and cabling.

Removable side panels simplify your installation of accessories and monitoring of IT equipment.

120mm\*120mm fans can be preinstalled on the top cover. Relevant fan tray suit to all safewell wall mounted cabinets. (Brush panel is optional for cable entry panel.)