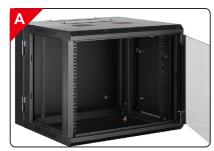

# **Highlights**

- Double section structure Swing frame allows the cabinet to swing away from the wall for easy access to equipments and cabling.
- Sturdy welded construction Fully welded and assembled.
- Loading capacity The loading capacity is up to 60KG.

## **Features**

Welded structure can be easy assembled.

Slots in back ensure convenient and guick wall mounting.

Swing frame allows the cabinet to swing away from the wall for easy access to equipment and cabling.