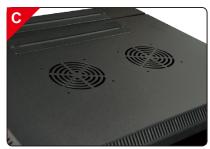

Removable side panels simplify your installation of accessories and monitoring of IT equipment.

120mm\*120mm fans can be preinstalled on the top cover. Relevant fan tray suit to all safewell wall mounted cabinets. (Brush panel is optional for cable entry panel.)