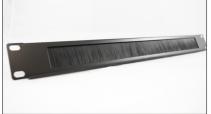

# Accessories designed especially for ALL-RACK wall mounted data cabinets

| Part No    | Description                 |  |
|------------|-----------------------------|--|
| SHELF1U300 | 300mm Deep Cantilever shelf |  |
| SHELF2U400 | 400mm Deep Cantilever shelf |  |
| MANBAR1U4R | 1U cable management bar     |  |
| 1UBSP      | 1U Brush strip panel        |  |
| PDU6H      | 6 way horizontal PDU 1U     |  |