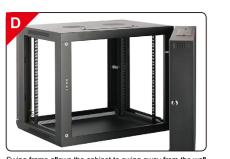

ALL-RACK 2 part hinged 550mm deep racks are our most versatile rack. It can swing open when mounted to a wall providing easy access to the rear of the cabinet. Thus making it easier to install and maintain your equipment. Lockable and removable side panels provide extra security and easy access to the left and right of the rack.

# **Highlights**

- Double section structure Swing frame allows the cabinet to swing away from the wall for easy access to equipments and cabling.
- Sturdy welded construction Fully welded and assembled.
- Loading capacity The loading capacity is up to 60KG.

## **Features**

Welded structure can be easy assembled.

Slots in back ensure convenient and guick wall mounting.

Swing frame allows the cabinet to swing away from the wall for easy access to equipment and cabling.