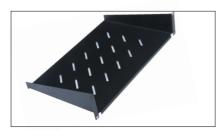

# Accessories designed especially for ALL-RACK wall mounted data cabinets

| Part No    | Description                 |  |
|------------|-----------------------------|--|
| SHELF1U300 | 300mm Deep Cantilever shelf |  |
| SHELF2U400 | 400mm Deep Cantilever shelf |  |
| MANBAR1U4R | 1U cable management bar     |  |
| 1UBSP      | 1U Brush strip panel        |  |
| PDU6H      | 6 way horizontal PDU 1U     |  |