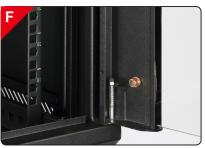

L-shaped spring pin make it fast to install front door to the frame and easily to change door opening direction.