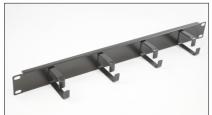

# Accessories designed especially for ALL-RACK wall mounted data cabinets

| Part No    | Description                 |  |
|------------|-----------------------------|--|
| SHELF1U300 | 300mm Deep Cantilever shelf |  |
| SHELF2U400 | 400mm Deep Cantilever shelf |  |
| MANBAR1U4R | 1U cable management bar     |  |
| 1UBSP      | 1U Brush strip panel        |  |
| PDU6H      | 6 way horizontal PDU 1U     |  |