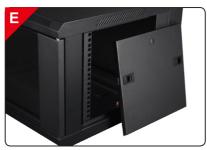

ALL-RACK 2 part hinged 550mm deep racks are our most versatile rack. It can swing open when mounted to a wall providing easy access to the rear of the cabinet. Thus making it easier to install and maintain your equipment. Lockable and removable side panels provide extra security and easy access to the left and right of the rack.

Removable side panels simplify your installation of accessories and monitoring of IT equipment.

120mm\*120mm fans can be preinstalled on the top cover. Relevant fan tray suit to all safewell wall mounted cabinets. (Brush panel is optional for cable entry panel.)