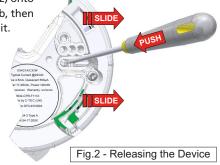

## Releasing the Base-Mounted Device from the BF431QCP (see Fig.2)

Guide a screwdriver through the right fixing slot in the base-mounted device (orientation shown in Fig.2) onto the BF431QCP's push-in tab. Gently push the tab, then slide the base-mounted device right to release it.