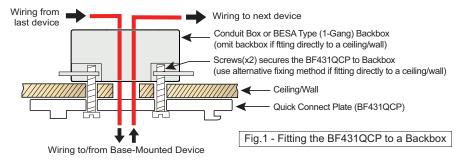

## **Assembly Order (see Fig.1)**

This assembly example assumes the backbox (not supplied) is fitted to a flat, level surface with the required knockouts removed and cable glands fitted, where needed.

- Feed wires from the backbox through the BF431QCP's cable entry aperture.
- Align the BF431QCP's two fixing holes with the backbox and fix both units together using suitable screws (not supplied).
- Push & slide the base-mounted device onto the BF431QCP and 'click' to lock it in place.
- Terminate wires to the base-mounted device as per the device's instructions.