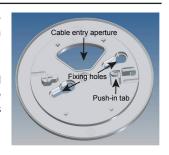

## **Assembly Order (see Fig.1)**

This assembly example assumes the backbox (not supplied) is fitted to a flat, level surface with the required knockouts removed and cable glands fitted, where needed.

- Feed wires from the backbox through the BF431QCP's cable entry aperture.
- Align the BF431QCP's two fixing holes with the backbox and fix both units together using suitable screws (not supplied).
- Push & slide the base-mounted device onto the BF431QCP and 'click' to lock it in place.
- Terminate wires to the base-mounted device as per the device's instructions.